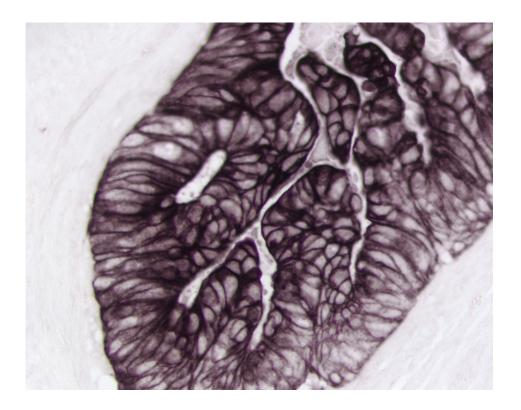

## **Short Description**

Vector Black AP Substrate Kit forms a brown-black precipitate that can be dehydrated, cleared, and permanently mounted. This chromogen can be used in immunohistochemical or blotting applications.

## **Additional Information**

| Unit Size                  | 1 kit                                                                         |
|----------------------------|-------------------------------------------------------------------------------|
| Applications               | Immunohistochemistry / Immunocytochemistry,<br>Blotting Applications, Elispot |
| Detection Enzyme(s)        | Alkaline Phosphatase                                                          |
| Substrate Reaction Product | Precipitating Reaction Product                                                |
| Chromogen Color            | Brown-Black                                                                   |
| Microscopy                 | Brightfield                                                                   |
| Mounting                   | Non-Aqueous (Permanent)                                                       |
| Safety Title               | Reproductive Harm                                                             |