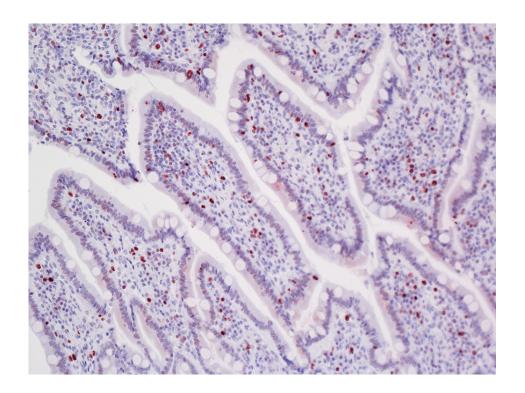

# **Short Description**

ImmPRESS VR Polymer Detection Reagents are cross-adsorbed to ensure minimal cross-reactivity against endogenous tissue elements in animal species commonly used for diagnostics and research-based animal model systems. ImmPRESS VR Polymer HRP Anti-Rabbit IgG is designed to be used on the following tissues: bovine, goat, sheep, swine, horse, cat, dog, rat and mouse (as well as human).

The ImmPRESS Polymerized Reporter Enzyme Staining System is an enzymatic, one-step detection kit. ImmPRESS Polymer Reagents consist of unique micropolymers of highly active peroxidase enzyme attached to highly cross-adsorbed, affinity purified secondary antibodies.