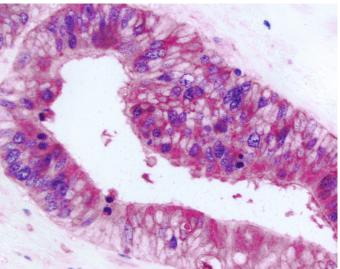

### **Short Description**

The ImmPRESS polymerized reporter enzyme staining system uses novel conjugation and micropolymer chemistries to create a highly sensitive, ready-to-use, one-step detection system. This unique micropolymer of highly active enzyme is attached to our affinity purified secondary antibodies, producing reagents with outstanding sensitivity and low background.

#### **Features:**

- Enhanced accessibility to nuclear and membrane antigens
- Ready-to-use in a convenient dropper bottle
- Shorter assay time
- Simplified multiple labeling