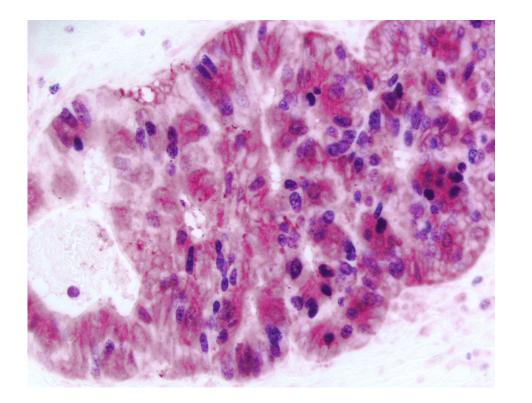

### **Short Description**

The ImmPRESS polymerized reporter enzyme staining system uses novel conjugation and micropolymer chemistries to create a highly sensitive, ready-to-use, one-step detection system. This unique micropolymer of highly active enzyme is attached to our affinity purified secondary antibodies, producing reagents with outstanding sensitivity and low background.

#### **Features:**

- Enhanced accessibility to nuclear and membrane antigens
- Ready-to-use in a convenient dropper bottle
- Shorter assay time
- Simplified multiple labeling

#### **Kit Contents:**

- ImmPRESS-AP (alkaline phosphatase) Polymer Anti-Rabbit IgG Reagent (ready-to-use)
- 2.5% Normal Horse Serum for blocking (ready-to-use)

The ImmPRESS (15 ml) Kit will stain approximately 75-150 sections and the ImmPRESS (50 ml) Kit will stain approximately 250-500 sections.