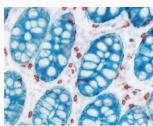

# **Short Description**

The ImmPRESS polymerized reporter enzyme staining system uses novel conjugation and micropolymer chemistries to create a highly sensitive, ready-to-use, one-step detection system. This unique micropolymer of highly active enzyme is attached to our affinity purified secondary antibodies, producing reagents with outstanding sensitivity and low background.

## **Features:**

- Enhanced accessibility to nuclear and membrane antigens
- Ready-to-use in a convenient dropper bottle
- Shorter assay time
- Simplified multiple labeling