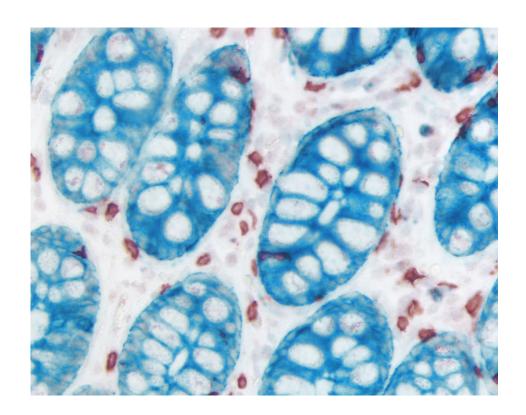

# ImmPRESS®-AP Horse Anti-Mouse IgG Polymer Detection Kit, Alkaline Phosphatase

**MP-5402** 

**Product Images** 