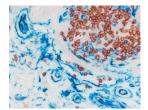

# ImmPRESS®-AP Horse Anti-Mouse IgG Polymer Detection Kit, Alkaline Phosphatase

**MP-5402** 

**Product Images** 