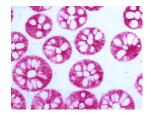

# ImmPRESS®-AP Horse Anti-Mouse IgG Polymer Detection Kit, Alkaline Phosphatase

**MP-5402** 

**Product Images** 