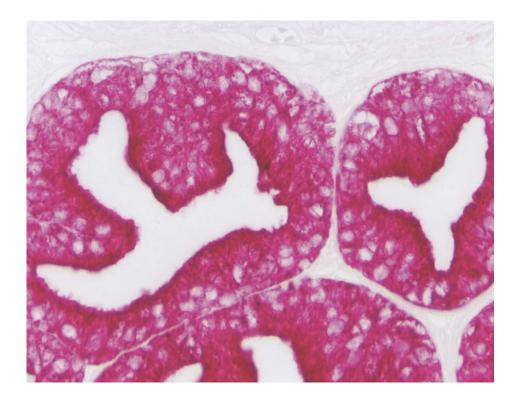

## **Short Description**

The ImmPRESS polymerized reporter enzyme staining system uses novel conjugation and micropolymer chemistries to create a highly sensitive, ready-to-use, one-step detection system. This unique micropolymer of highly active enzyme (alkaline phosphatase) is attached to our affinity purified secondary antibodies, producing reagents with outstanding sensitivity and low background.

#### **Features:**

- Enhanced accessibility to nuclear and membrane antigens
- Ready-to-use in a convenient dropper bottle
- Shorter assay time
- Simplified multiple labeling

### **Kit Contents:**

- ImmPRESS-AP (alkaline phosphatase) Polymer Anti-Goat IgG Reagent (ready-to-use)
- 2.5% Normal Horse Serum for blocking (ready-to-use)

The ImmPRESS (15 ml) Kit will stain approximately 75-150 sections and the ImmPRESS (50 ml) Kit will stain approximately 250-500 sections.