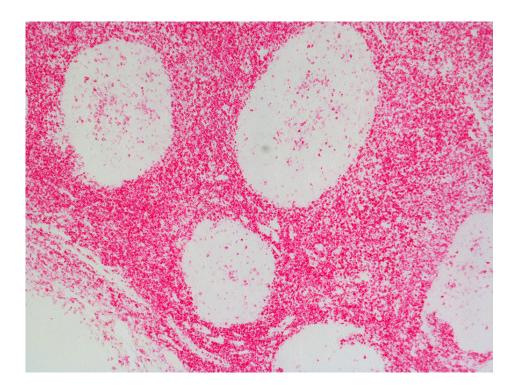

#### **Short Description**

The ImmPRESS polymerized reporter enzyme staining system uses novel conjugation and micropolymer chemistries to create a highly sensitive, ready-to-use, one-step, biotin-free detection system. This unique micropolymer of highly active enzyme (alkaline phosphatase) is attached to our affinity purified secondary antibodies, producing reagents with outstanding sensitivity and low background.

#### **Features:**

- Enhanced accessibility to nuclear and membrane antigens
- Ready-to-use in a convenient dropper bottle
- Shorter assay time
- Simplified multiple labeling

The ImmPRESS (15 ml) Kit will stain approximately 75-150 sections.