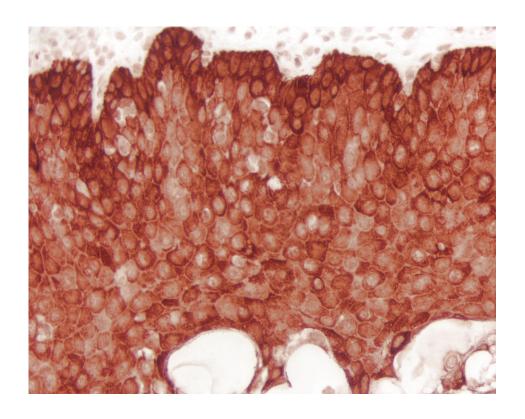

## **Short Description**

The ImmPACT® NovaRED HRP substrate produces a red reaction products. It produces 2-4 fold greater sensitivity than the original substrate kit (SK-4800).

## **Features:**

- Optimized for IHC/ICC/ISH and blots
- Permanent mounting
- Ideal for single and multiple labeling
- Working solutions stable for up to 14 days at 4 °C
- Supplied as 120 ml of diluent and stock solutions in dropper bottles

## **Additional Information**

| Unit Size                       | 1 kit                                                                                             |
|---------------------------------|---------------------------------------------------------------------------------------------------|
| Applications                    | Immunohistochemistry / Immunocytochemistry, In situ hybridization, Blotting Applications, Elispot |
| Detection Enzyme(s)             | Peroxidase                                                                                        |
| Substrate Reaction Product      | Precipitating Reaction Product                                                                    |
| Chromogen Color                 | Red                                                                                               |
| Microscopy                      | Brightfield, Darkfield, Electron, Spectral Imaging                                                |
| Additional Substrate Properties | Contrast with Tissue Pigments, Multiple Labeling                                                  |
| Mounting                        | Non-Aqueous (Permanent)                                                                           |