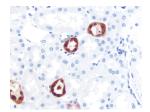

## **Short Description**

The ImmPACT® NovaRED HRP substrate produces a red reaction products. It produces 2-4 fold greater sensitivity than the original substrate kit (SK-4800).

## **Features:**

- Optimized for IHC/ICC/ISH and blots
- Permanent mounting
- Ideal for single and multiple labeling
- Working solutions stable for up to 14 days at 4 °C
- Supplied as 120 ml of diluent and stock solutions in dropper bottles

## **Additional Information**

| Unit Size                       | 1 kit                                                                                             |
|---------------------------------|---------------------------------------------------------------------------------------------------|
| Applications                    | Immunohistochemistry / Immunocytochemistry, In situ hybridization, Blotting Applications, Elispot |
| Detection Enzyme(s)             | Peroxidase                                                                                        |
| Substrate Reaction Product      | Precipitating Reaction Product                                                                    |
| Chromogen Color                 | Red                                                                                               |
| Microscopy                      | Brightfield, Darkfield, Electron, Spectral Imaging                                                |
| Additional Substrate Properties | Contrast with Tissue Pigments, Multiple Labeling                                                  |
| Mounting                        | Non-Aqueous (Permanent)                                                                           |